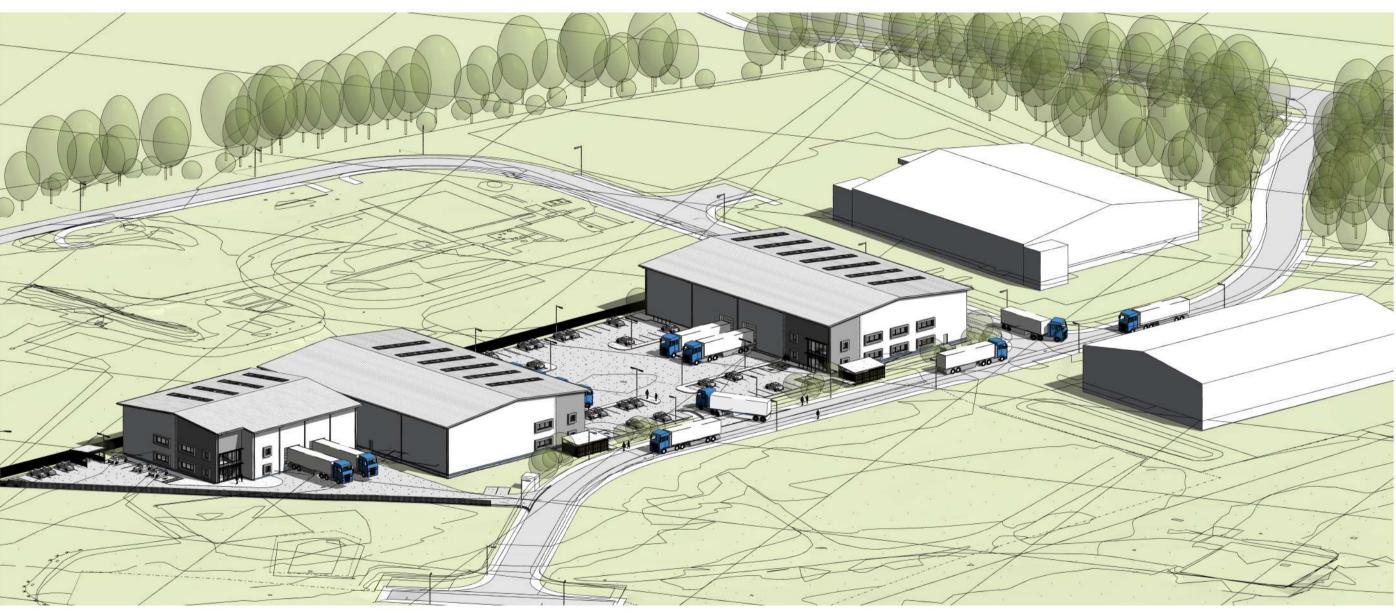

Aerial View looking North

Aerial View looking East

Perspective View across yard

View along Spitfire Way

| DIE | es. |  |
|-----|-----|--|
|     |     |  |
|     |     |  |

Lewis & Hickey accept no responsibility for any costs, losses, claims howsoever arising from these drawings, specifications and related documents unless there is full compliance with the client and any authorised user of the following:

## New Warehouse Development, Faraday Business Park, Fareham

DRAWING Plot 'F'. Proposed Perspective Views

REVISION 1